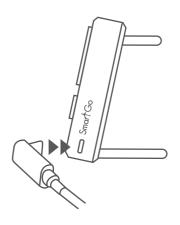

#### Charging the OneGo

- Connect the USB-C cable (included) to the OneGo USB-C charging port 4
- Connect the other end of the USB-C cable to a USB-C PD charger (not included)