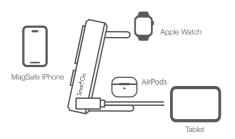

## Desktop Mode

Setting Up the OneGo in Desktop Mode

- Flip open the watch charger
- Flip open the base charger 6
- Adjustable view angles

#### Charging the OneGo

- Connect the USB-C cable (included) to the OneGo USB-C charging port 4
- Connect the other end of the USB-C cable to a USB-C PD charger (not included)

#### Charging Your Devices

 Attach MagSafe-Ready iPhone to the OneGo as shown

Charge Apple Watch & AirPods as shown

• Check wireless charger status 3 o ((4))