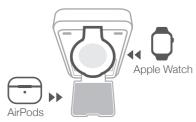

### Powerbank Mode

 Charge up to 4 devices simultaneously in kickstand mode

 Press the powerbank button 1 to initiate charging and check powerbank status 2

Apple, Apple Watch, iPhone, AirPods, and MagSafe are the trademarks of Apple Inc. All trademarks, logos and brand names are the property of their respective owners.

### How To Use

1 Powerbank button Press to activate powerbank mode and check powerbank status Indicator Powerbank Status-③ Wireless Charger Status – 4 USB-C Port Watch Charger 6 Base Charger (Earbuds)