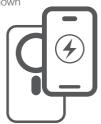

#### Charging Your Devices

 Attach MagSafe-Ready iPhone to the OneGo as shown

Charge Apple Watch & AirPods as shown

• Check wireless charger status 3 o ((4))