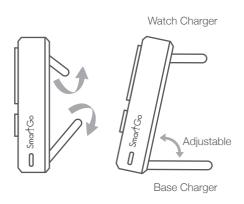

### How To Use

1 Powerbank button Press to activate powerbank mode and check powerbank status Indicator Powerbank Status-③ Wireless Charger Status – 4 USB-C Port Watch Charger 6 Base Charger (Earbuds)

## Desktop Mode

Setting Up the OneGo in Desktop Mode

- Flip open the watch charger
- Flip open the base charger 6
- Adjustable view angles