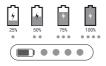

### How To Use

1 Powerbank button Press to activate powerbank mode and check powerbank status Indicator Powerbank Status-③ Wireless Charger Status – 4 USB-C Port Watch Charger 6 Base Charger (Earbuds)