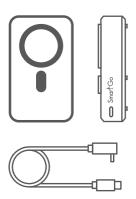

## SmartGo

# ()neGo JICK START GUIDE

SOG-B10-MU www.smartgo.club

Warranty & Service info@smartgo.club ©SmartGo Worldwide Inc.







### In The Box



- OneGo Powerbank
- 1.5m USB-C Cable
- Quick Start Guide

### How To Use

1 Powerbank button Press to activate powerbank mode and check powerbank status Indicator Powerbank Status-③ Wireless Charger Status – 4 USB-C Port Watch Charger 6 Base Charger (Earbuds)

## ⚠ Safety Precautions

#### Operating Temperature:

- It is recommended to operate OneGo at temperatures below 26°C
- OneGo may naturally warm up during operation
- High temperatures can impact charging speed due to safety measures in the onboard protection circuitry

#### Charging Guidelines:

- Please ensure that OneGo is fully charged before charging other devices
- When charging an iPhone with a phone case, use only MaoSafe compatible cases
- To optimize battery life, keep OneGo in a cool, dry environment, and maintain a char